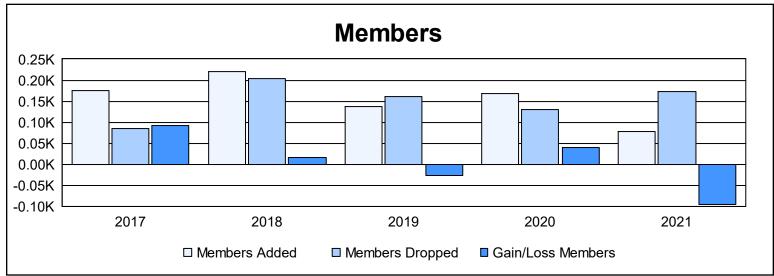

District 11 B1 As of June 2021 Cumulative

| Year      | New<br>Clubs | Dropped<br>Clubs | Gain/<br>Loss<br>Clubs | New<br>Members | Charter<br>Members | Reinstate<br>Members | Transfer<br>Members | Total<br>Member<br>Added | Total<br>Members<br>Dropped | Gain/<br>Loss<br>Members |
|-----------|--------------|------------------|------------------------|----------------|--------------------|----------------------|---------------------|--------------------------|-----------------------------|--------------------------|
| 2016-2017 | 1            | 0                | 1                      | 100            | 71                 | 4                    | 1                   | 176                      | 84                          | 92                       |
| 2017-2018 | 1            | 0                | 1                      | 135            | 75                 | 4                    | 7                   | 221                      | 204                         | 17                       |
| 2018-2019 | 1            | 0                | 1                      | 103            | 24                 | 3                    | 6                   | 136                      | 162                         | -26                      |
| 2019-2020 | 3            | 0                | 3                      | 54             | 101                | 7                    | 7                   | 169                      | 129                         | 40                       |
| 2020-2021 | 0            | 0                | 0                      | 67             | 2                  | 7                    | 1                   | 77                       | 173                         | -96                      |
| Average   | 1            | 0                | 1                      | 92             | 55                 | 5                    | 4                   | 156                      | 150                         | 5                        |